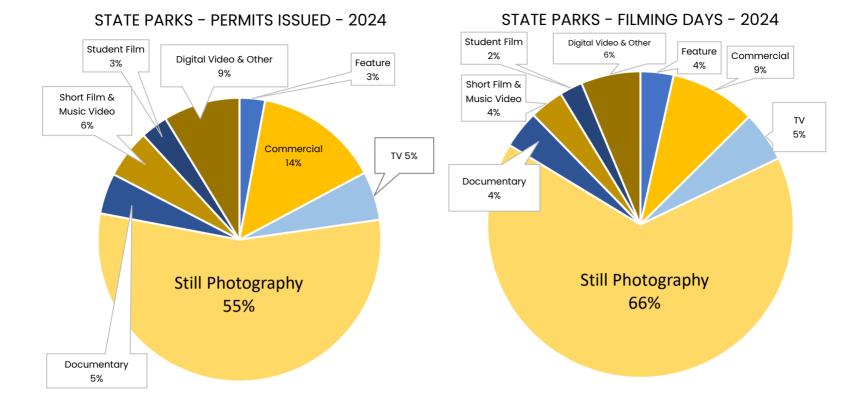

**STATE PARKS - PERMITS ISSUED - 2024 STATE PARKS - FILMING DAYS - 2024** Feature 32 Feature 69 179 Commercial 157 Commercial ΤV 61 TV 105 Still Photography 607 Still Photography 1299 51 Documentary 79 Documentary 71 61 Short Film & Music Video Short Film & Music Video Student Film 34 Student Film 48 Digital Video & Other 96 Digital Video & Other 124 TOTAL 1,099 TOTAL 1,974