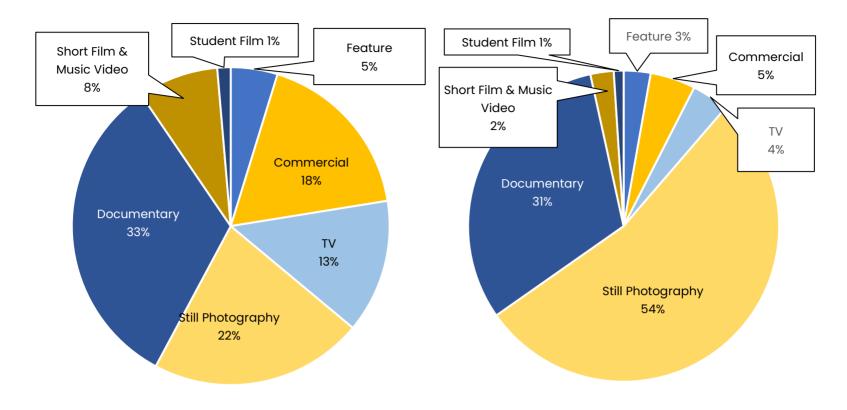

BUILDINGS - PERMITS ISSUED - 2024

BUILDINGS - FILMING DAYS - 2024

| BUILDINGS - PERMITS ISSUED - 2024 |     | BUILDINGS - FILMING DAYS - 2024 |     |
|-----------------------------------|-----|---------------------------------|-----|
| Feature                           | 7   | Feature                         | 22  |
| Commercial                        | 26  | Commercial                      | 37  |
| TV                                | 20  | TV                              | 30  |
| Still Photography                 | 32  | Still Photography               | 424 |
| Documentary                       | 48  | Documentary                     | 246 |
| Short Film & Music Video          | 12  | Short Film & Music Video        | 19  |
| Student Film                      | 2   | Student Film                    | 8   |
| Digital Video & Other             | 58  | Digital Video & Other           | 88  |
| TOTAL                             | 205 | TOTAL                           | 874 |