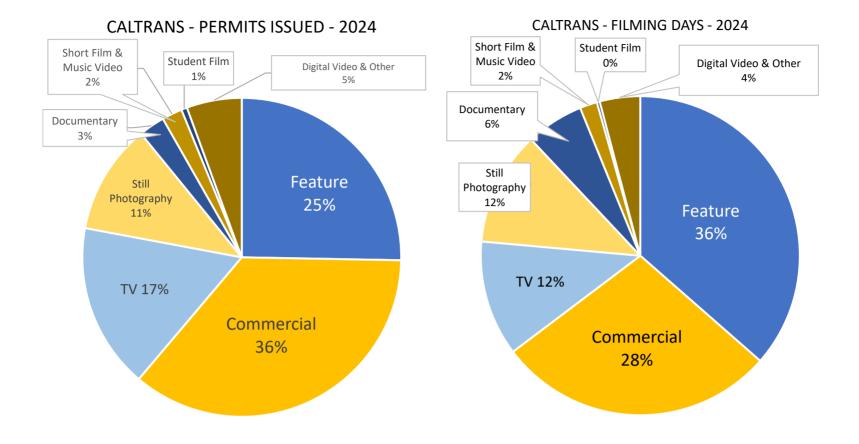

| CALTRANS - PERMITS ISSUED - 2024 |     | CALTRANS - FILMING DAYS - 2024 |     |
|----------------------------------|-----|--------------------------------|-----|
| Feature                          | 86  | Feature                        | 249 |
| Commercial                       | 122 | Commercial                     | 193 |
| TV                               | 57  | TV                             | 80  |
| Still Photography                | 38  | Still Photography              | 79  |
| Documentary                      | 9   | Documentary                    | 40  |
| Short Film & Music Video         | 7   | Short Film & Music Video       | 12  |
| Student Film                     | 2   | Student Film                   | 2   |
| Digital Video & Other            | 19  | Digital Video & Other          | 28  |
| TOTAL                            | 340 | TOTAL                          | 683 |