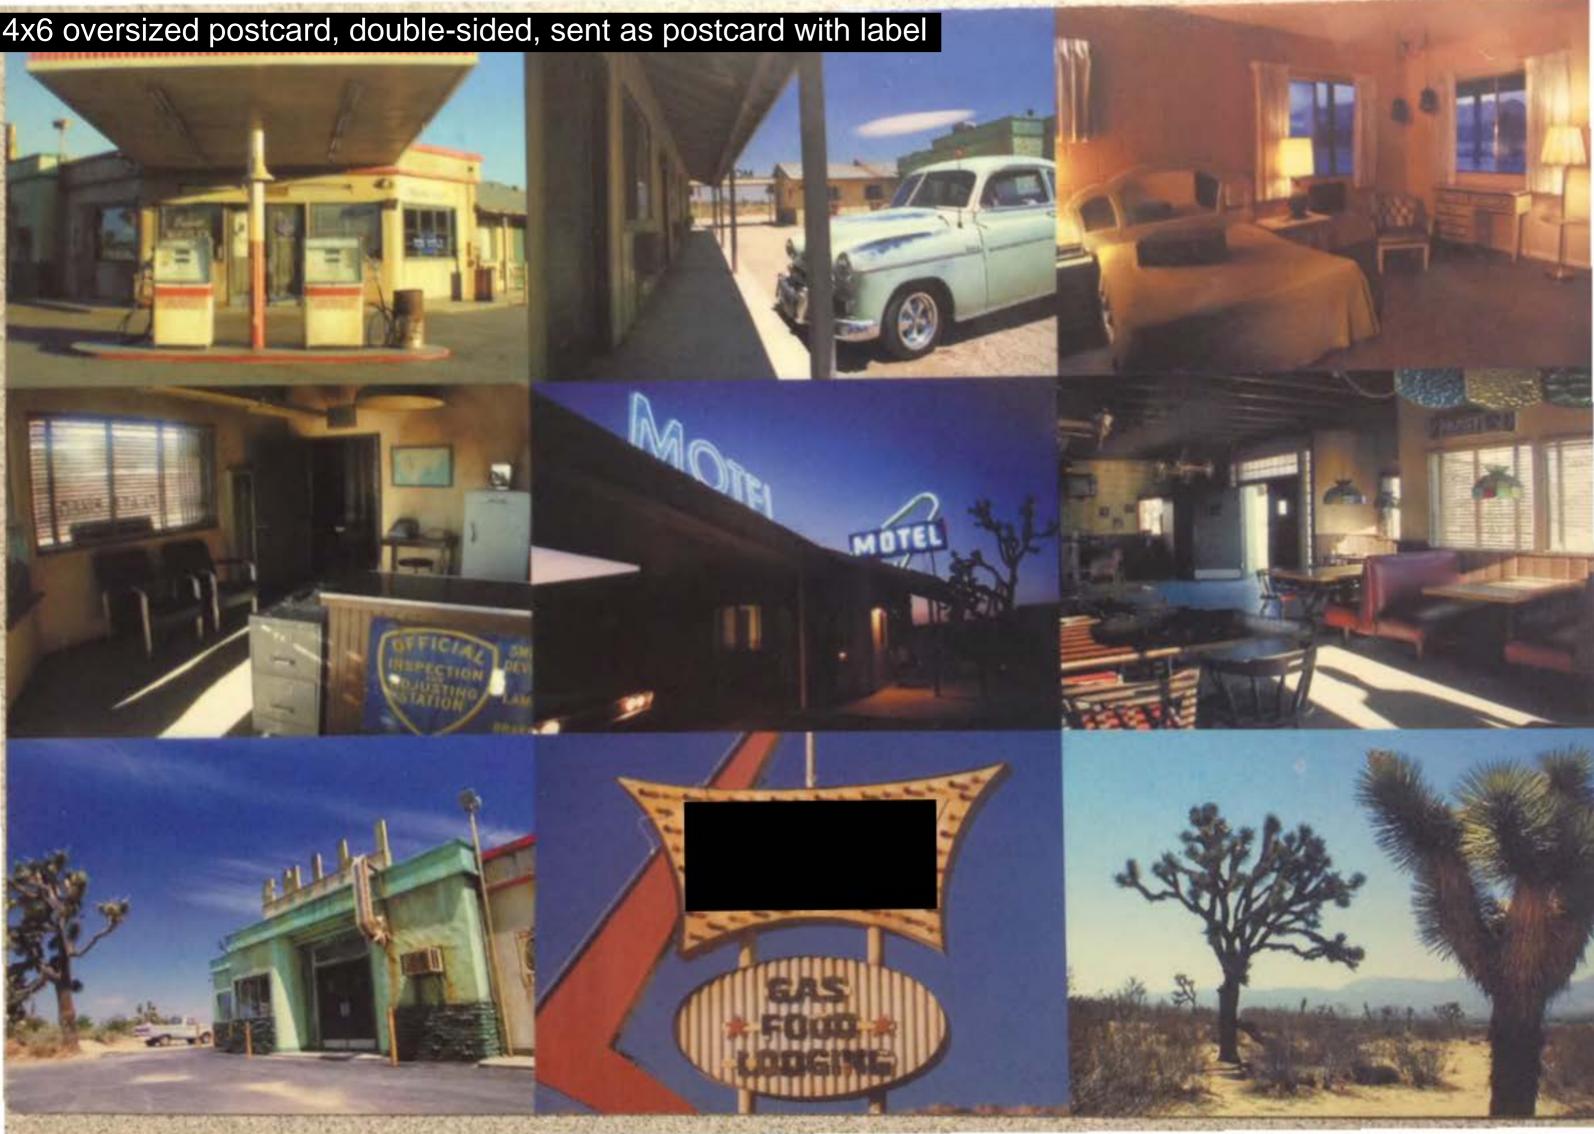

A taste of old Route 66, complete with a weathered gas station, a classic roadstop diner and a 50's motel.

We're located only one hour out of Los Angeles, on the corner of and near the city of Palmdale.

The 's surrounded by picturesque deserts, mountains and highways.

For information please call visit our website at http://www.

and .com