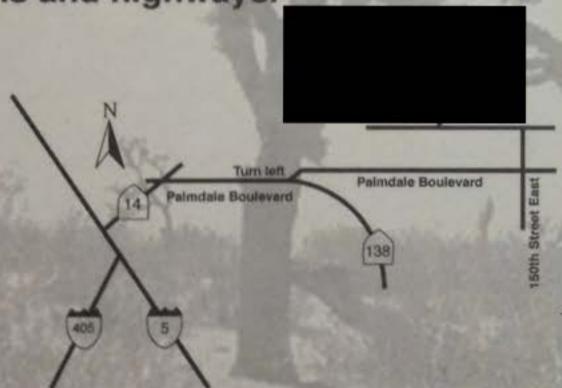

A taste of old Route 66, complete with a weathered gas station, a classic roadstop diner and a 50's motel.

We're located only one hour out of Los Angeles, on the corner of and near the city of Palmdale.

The 's surrounded by picturesque deserts, mountains and highways.

For information please call visit our website at http://www.

and .com